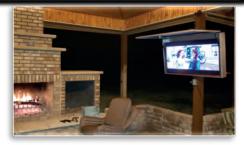

## TV FORTRESS The Highest Quality TV Enclosure on the Market

## FEATURES & BENEFITS

- Protects your TV from Rain, Heat, Dust, Mildew, and even Snow
- Direct Viewing with No Plexiglass Glare or Muffled Sound
- Easy Installation. 10 minutes. 2 people. Done.
- **Tightly Sealed Recessed Electrical Port**