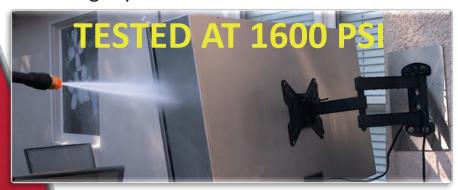

## FEATURES & BENEFITS

- Protects your TV from Rain, Heat, Dust, Mildew, and even Snow
- Direct Viewing with No Plexiglass Glare or Muffled Sound
- Easy Installation. 10 minutes. 2 people. Done.
- **Tightly Sealed Recessed Electrical Port**

## **MATERIALS & MANUFACTURING**

- 11 Gauge 5052 Aluminum Construction with T304 Stainless Steel Hardware.
- Stardust Silver Powder Coating protects against Deterioration & reflects Sunlight.
- 100% made in the USA
- 5 year warranty