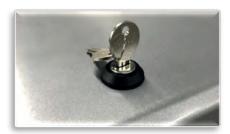

## TV FORTRESS The Highest Quality TV Enclosure on the Market

## X-LARGE - FITS UP TO 75" TVs

INTERNAL DIMENSIONS: 68" W x 42" H x 4 3/4" D EXTERNAL DIMENSIONS: 69 3/4" W x 43 3/4" H x 6 1/4 D WEIGHT: 80 lbs







## FEATURES & BENEFITS

- Protects your TV from Rain, Heat, Dust, Mildew, and even Snow
- Direct Viewing with No Plexiglass Glare or Muffled Sound
- Easy Installation. 10 minutes. 2 people. Done.
- **Tightly Sealed Recessed Electrical Port**





Cable Pass Thru

- Internal Articulating Mount Standard
- Room for Soundbar on X-Large TV Fortress
  - Removable Front Cover & Hydraulic Shocks
    - Compatible with VESA Brackets
    - Locking Cam Locks available
    - Theft Proof Flush Mount Available



**Keyed Cam Lock** 

## **MATERIALS & MANUFACTURING**

- 11 Gauge 5052 Aluminum Construction with T304 Stainless Steel Hardware.
- Stardust Silver Powder Coating protects against Deterioration & reflects Sunlight.
- 100% made in the USA
- 5 year warranty

TVFORTRESS.COM

EMAIL: ALAN@TVCOVERSTORE.COM

PHONE: 724-826-8377