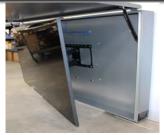

## X-LARGE - FITS UP TO 75" TVs

INTERNAL DIMENSIONS: 68" W x 42" H x 4 3/4" D EXTERNAL DIMENSIONS: 69 3/4" W x 43 3/4" H x 6 1/4 D WEIGHT: 80 lbs

Cable Pass Thru

- Internal Articulating Mount Standard
- Room for Soundbar on X-Large TV Fortress
  - Removable Front Cover & Hydraulic Shocks
    - Compatible with VESA Brackets
    - Locking Cam Locks available
    - Theft Proof Flush Mount Available