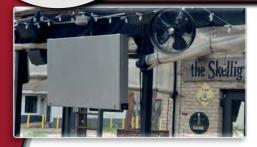

## TV FORTRESS The Highest Quality TV Enclosure on the Market

## FEATURES & BENEFITS

- Protects your TV from Rain, Heat, Dust, Mildew, and even Snow
- Direct Viewing with No Plexiglass Glare or Muffled Sound
- Easy Installation. 10 minutes. 2 people. Done.
- **Tightly Sealed Recessed Electrical Port**