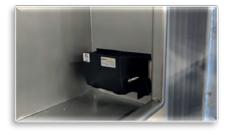

## FEATURES & BENEFITS

- Protects your TV from Rain, Heat, Dust, Mildew, and even Snow
- Direct Viewing with No Plexiglass Glare or Muffled Sound
- Easy Installation. 10 minutes. 2 people. Done.
- **Tightly Sealed Recessed Electrical Port**

Cable Pass Thru

- Internal Articulating Mount Standard
- Room for Soundbar on X-Large TV Fortress
  - Removable Front Cover & Hydraulic Shocks
    - Compatible with VESA Brackets
    - Locking Cam Locks available
    - Theft Proof Flush Mount Available