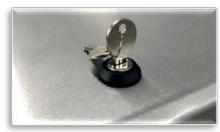

Cable Pass Thru

- Internal Tilt Quick Release TV Mount
  - Removable Front Cover & **Hydraulic Shocks** 
    - Compatible with VESA Brackets
    - Locking Cam Locks available

**Keyed Cam Lock** 