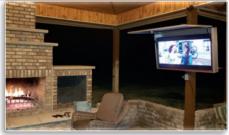

## **FEATURES & BENEFITS**

- Protects your TV from Rain, Heat, Dust, Mildew, and even Snow
- Direct Viewing with No Plexiglass Glare or Muffled Sound
- Easy Installation. 10 minutes. 2 people. Done.
- **Tightly Sealed Recessed Electrical Port**