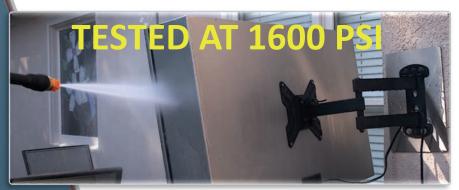

## **FEATURES & BENEFITS**

- Protects your TV from Rain, Heat, Dust, Mildew, and even Snow
- Direct Viewing with No Plexiglass Glare or Muffled Sound
- Easy Installation. 10 minutes. 2 people. Done.
- **Tightly Sealed Recessed Electrical Port**

## MATERIALS & MANUFACTURING

- 11 Gauge 5052 Aluminum Construction with T304 Stainless Steel Hardware.
- Stardust Silver Powder Coating protects against Deterioration & reflects Sunlight.
- 100% made in the USA
- 5 year warranty