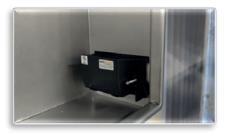

Cable Pass Thru

- Internal Tilt Quick Release TV Mount
  - Removable Front Cover & **Hydraulic Shocks** 
    - Compatible with VESA Brackets
    - Locking Cam Locks available

**Keyed Cam Lock** 