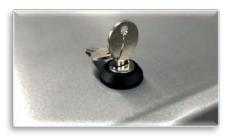

## TV FORTRESS The Highest Quality TV Enclosure on the Market

## **MEDIUM - FITS UP TO 55" TVs**

INTERNAL DIMENSIONS: 50" W x 31 ¾" H x 5 ½" D EXTERNAL DIMENSIONS: 53 ½" W x 33 5/8" H x 6 ¼" D WEIGHT: 53 lbs







## FEATURES & BENEFITS

- Protects your TV from Rain, Heat, Dust, Mildew, and even Snow
- Direct Viewing with No Plexiglass Glare or Muffled Sound
- Easy Installation. 10 minutes. 2 people. Done.
- **Tightly Sealed Recessed Electrical Port**





Cable Pass Thru

- Internal Tilt Quick Release TV Mount
  - Removable Front Cover & Hydraulic **Shocks** 
    - Compatible with VESA Brackets
    - Locking Cam Locks available
    - Theft Proof Flush Mount Available



**Keyed Cam Lock** 

## **MATERIALS & MANUFACTURING**

- 11 Gauge 5052 Aluminum Construction with T304 Stainless Steel Hardware.
- Stardust Silver Powder Coating protects against Deterioration & reflects Sunlight.
- 100% made in the USA
- 5 year warranty

TVFORTRESS.COM

EMAIL: ALAN@TVCOVERSTORE.COM

PHONE: 724-826-8377