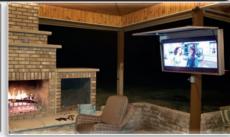

## FEATURES & BENEFITS

- Protects your TV from Rain, Heat, Dust, Mildew, and even Snow
- Direct Viewing with No Plexiglass Glare or Muffled Sound
- Easy Installation. 10 minutes. 2 people. Done.
- **Tightly Sealed Recessed Electrical Port**