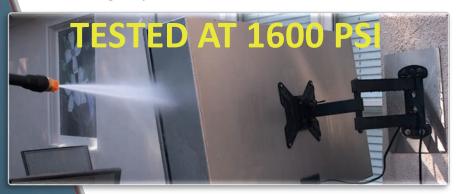

## FEATURES & BENEFITS

- Protects your TV from Rain, Heat, Dust, Mildew, and even Snow
- Direct Viewing with No Plexiglass Glare or Muffled Sound
- Easy Installation. 10 minutes. 2 people. Done.
- **Tightly Sealed Recessed Electrical Port**

## **MATERIALS & MANUFACTURING**

- 11 Gauge 5052 Aluminum Construction with T304 Stainless Steel Hardware.
- Stardust Silver Powder Coating protects against Deterioration & reflects Sunlight.
- 100% made in the USA
- 5 year warranty