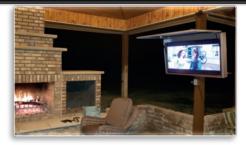

## FEATURES & BENEFITS

- Protects your TV from Rain, Heat, Dust, Mildew, and even Snow
- Direct Viewing with No Plexiglass Glare or Muffled Sound
- Easy Installation. 10 minutes. 2 people. Done.
- **Tightly Sealed Recessed Electrical Port**