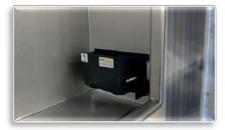

Cable Pass Thru

- Internal Articulating Mount Standard
- Room for Soundbar on Large TV Fortress
  - Removable Front Cover & Hydraulic Shocks
    - Compatible with VESA Brackets
    - Locking Cam Locks available
      - Theft Proof Flush Mount Available