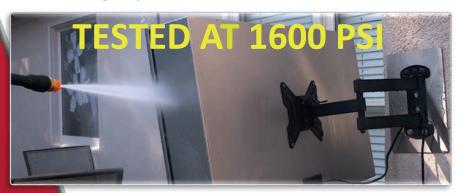

## FEATURES & BENEFITS

- Protects your TV from Rain, Heat, Dust, Mildew, and even Snow
- Direct Viewing with No Plexiglass Glare or Muffled Sound
- Easy Installation. 10 minutes. 2 people. Done.
- **Tightly Sealed Recessed Electrical Port**

## **MATERIALS & MANUFACTURING**

- 11 Gauge 5052 Aluminum Construction with T304 Stainless Steel Hardware.
- Stardust Silver Powder Coating protects against Deterioration & reflects Sunlight.
- 100% made in the USA
- 5 year warranty