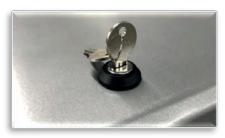

## TV FORTRESS The Highest Quality TV Enclosure on the Market

## **LARGE - FITS UP TO 65" TVs**

INTERNAL DIMENSIONS: 59 3/16" W x 36 ¾" H x 5 ¼" D EXTERNAL DIMENSIONS: 62 ¾" W x 38 ½" H x 6 1/8" D **WEIGHT: 73#** 







## FEATURES & BENEFITS

- Protects your TV from Rain, Heat, Dust, Mildew, and even Snow
- Direct Viewing with No Plexiglass Glare or Muffled Sound
- Easy Installation. 10 minutes. 2 people. Done.
- **Tightly Sealed Recessed Electrical Port**





Cable Pass Thru

- Internal Articulating Mount Standard
- Room for Soundbar on Large TV Fortress
  - Removable Front Cover & Hydraulic Shocks
    - Compatible with VESA Brackets
    - Locking Cam Locks available
      - Theft Proof Flush Mount Available



**Keyed Cam Lock** 

## **MATERIALS & MANUFACTURING**

- 11 Gauge 5052 Aluminum Construction with T304 Stainless Steel Hardware.
- Stardust Silver Powder Coating protects against Deterioration & reflects Sunlight.
- 100% made in the USA
- 5 year warranty

**TVFORTRESS.COM** 

EMAIL: ALAN@TVCOVERSTORE.COM

PHONE: 724-826-8377